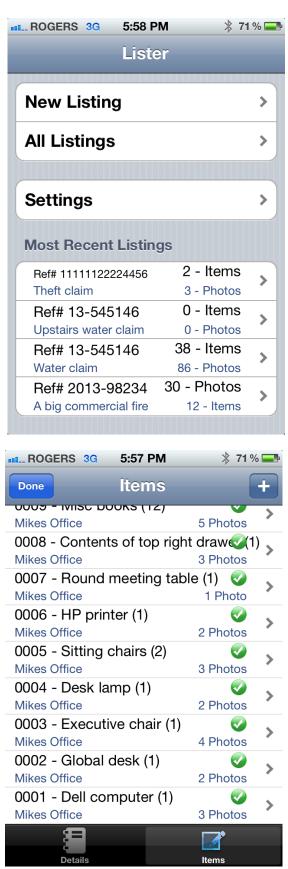

## Big list? Send to five separate people on their iPhones!

|         | Edit Item Detai | ls             |                   | × |   |
|---------|-----------------|----------------|-------------------|---|---|
|         | Reference:      | 1              |                   |   |   |
| riptio  |                 |                |                   |   | S |
| ompu    | Quantity:       | 1              |                   |   | Ν |
| l desi  | Description:    | Dell computer  |                   |   | M |
| itive c | Model:          | TS2130         |                   |   | N |
| lamp    | Location:       | Mikes Office   |                   |   | ۸ |
| chai    |                 |                |                   |   | ۸ |
| inter   | Price:          | \$1,999.00     |                   |   | ٨ |
| d mee   | Status:         | Non-Repairable |                   |   | Ν |
| nts o   |                 |                |                   | _ | ١ |
| ooks    |                 | Ca             | ancel 🕒 Save      |   | Ν |
| or      |                 | 27" acer Mik   | es Office \$999.0 | 0 | Ν |