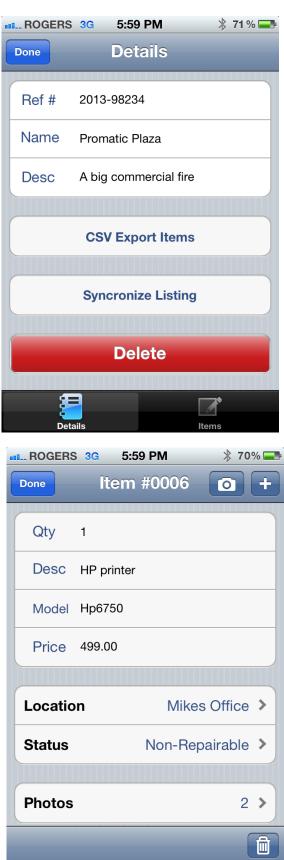

## Reports

Quickly and simply export to Excel for easy transfer in a format your customers are accustomed to.

Deliver the excel report to the adjuster the same day you finish the listing and they will want you to do all their content work.