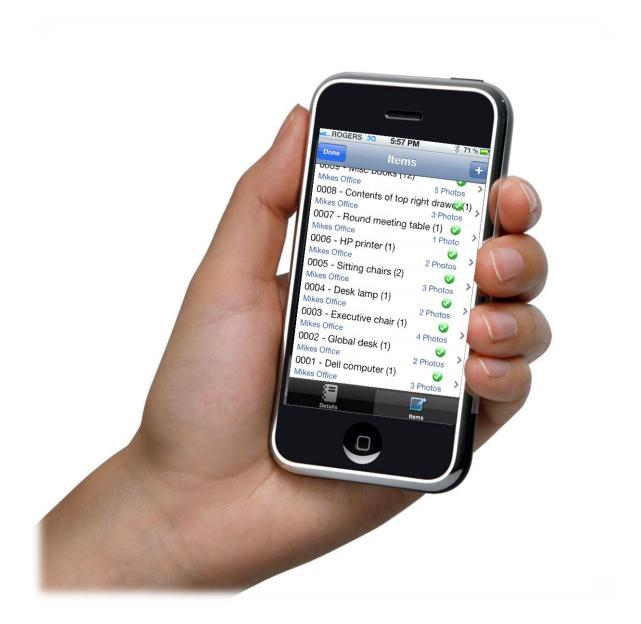

Ready to become your adjuster's preferred restoration contractor? List contents on your iPhone

## It is quicker than using a pen and paper.

Every adjuster knows that an accurate content listing—especially with photos attached to each item—early in the claim process is the key to settling contents.

No special equipment needed, just download the App.

It is quicker than pen and paper, and multiple photos attach to each item documenting the contents.

The listings instantly transfer to the Cloud for easy, anytime, anywhere access and safe storage on our secured website.